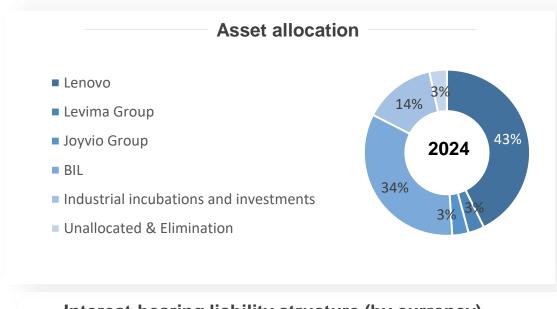

### 10 Assets and liabilities structure (1/2)

### 10 Assets and liabilities structure (2/2)