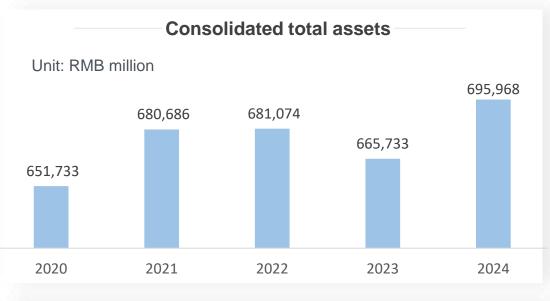

### 10 Assets and liabilities structure (1/2)

### 10 Assets and liabilities structure (2/2)