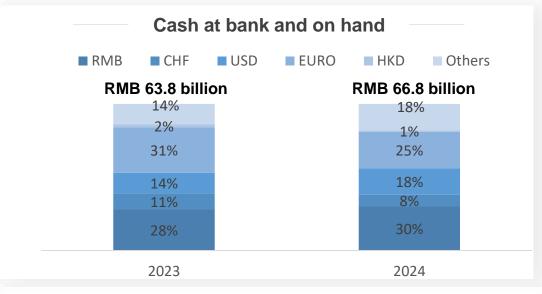

### Steady Growth & Sustained Profitability

- Growth Indicators: Revenue increased by 18% year-on-year, and net profit attributable to equity holders of the Company turned from loss to profit.
- Operating cash flow continues to rise: Increased from RMB 8.96 billion at the end of last year to RMB 27.08 billion.
- Effective fund management: Volume of cash reserves further increased to RMB 66.764 billion.
- Strategic focus achievements: through dividends and investment project exits, we achieved a cash return of approximately RMB 8.15 billion. In this way, we made progress in strategic investments. Notably, through strategic partial exits of portfolio companies such as JC Finance & Leasing, and EAL, we achieved efficient release and optimal allocation of investment resources while freeing up resources room for major investments in strategic emerging industries.