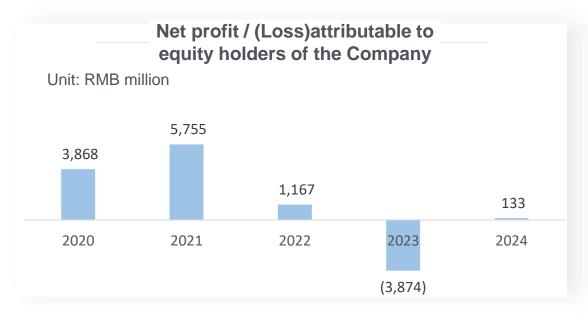

### 1. 2024 Performance Highlights

RMB 512,806

Revenue (mn) \*

**RMB 133** 

Net profit attributable to equity holders of the Company\* (mn)

During the Reporting Period, Legend Holdings posted revenue of RMB 512,806 million, an 18 % year-on-year increase. The net profit attributable to equity holders of Legend Holdings was RMB 133 million, achieving a turnaround from loss to profit. The increase was mainly attributable to the following factors: 1) The performance of Lenovo has significantly increased year-on-year; and 2) The investment business of the Company's industrial incubations and investments segment has seen a reduction in losses year-on-year, thanks to the improved market environment.