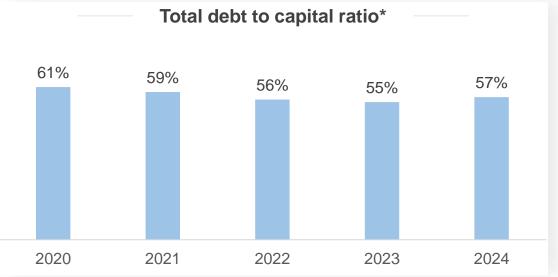

### 10 Assets and liabilities structure (1/2)

### 10 Assets and liabilities structure (2/2)