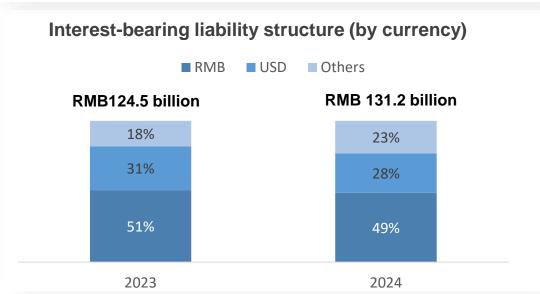

### 10 Assets and liabilities structure (1/2)

### 10 Assets and liabilities structure (2/2)