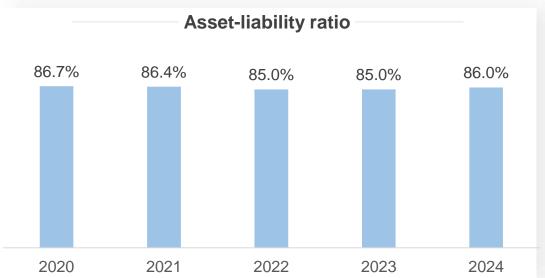

### 10 Assets and liabilities structure (1/2)

### 10 Assets and liabilities structure (2/2)