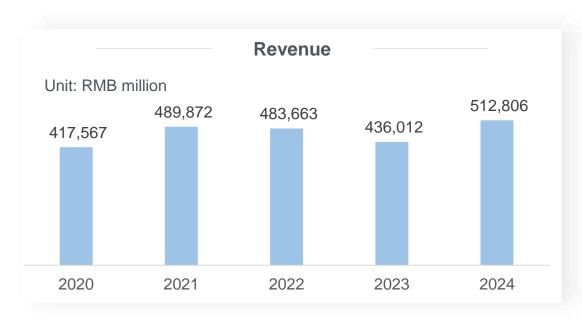

### 1. 2024 Performance Highlights

RMB 512,806

Revenue (mn) \*

**RMB 133** 

Net profit attributable to equity holders of the Company\* (mn)

During the Reporting Period, Legend Holdings posted revenue of RMB 512,806 million, an 18 % year-on-year increase. The net profit attributable to equity holders of Legend Holdings was RMB 133 million, achieving a turnaround from loss to profit. The increase was mainly attributable to the following factors: 1) The performance of Lenovo has significantly increased year-on-year; and 2) The investment business of the Company's industrial incubations and investments segment has seen a reduction in losses year-on-year, thanks to the improved market environment.