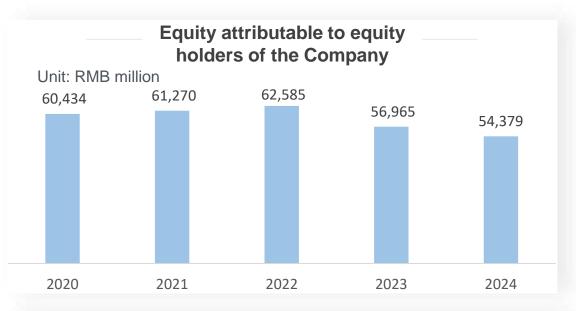

### 10 Assets and liabilities structure (1/2)

### 10 Assets and liabilities structure (2/2)